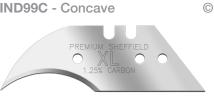

#### IND99C - Concave

|           | 111111 |
|-----------|--------|
| Length    | 60.0   |
| Width     | 18.8   |
| Thickness | 0.64   |