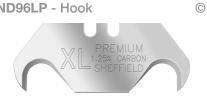

#### IND96LP - Hook

|           | mm   |
|-----------|------|
| Length    | 48.0 |
| Width     | 18.8 |
| Thickness | 0.64 |