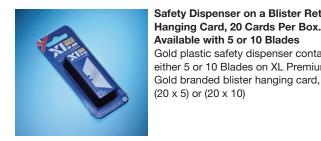

#### Safety Dispenser on a Blister Retail Hanging Card, 20 Cards Per Box. Available with 5 or 10 Blades Gold plastic safety dispenser containing either 5 or 10 Blades on XL Premium