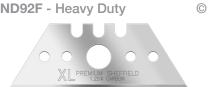

#### IND92F - Heavy Duty

|           | mm   |
|-----------|------|
| Length    | 52.0 |
| Width     | 19.0 |
| Thickness | 0.64 |

#### IND92F - Heavy Duty

|           | 111111 |
|-----------|--------|
| Length    | 52.0   |
| Width     | 19.0   |
| Thickness | 0.64   |