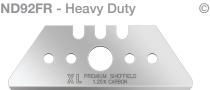

#### IND92FR - Heavy Duty

|           | 111111 |
|-----------|--------|
| Length    | 53.0   |
| Width     | 19.0   |
| Thickness | 0.64   |