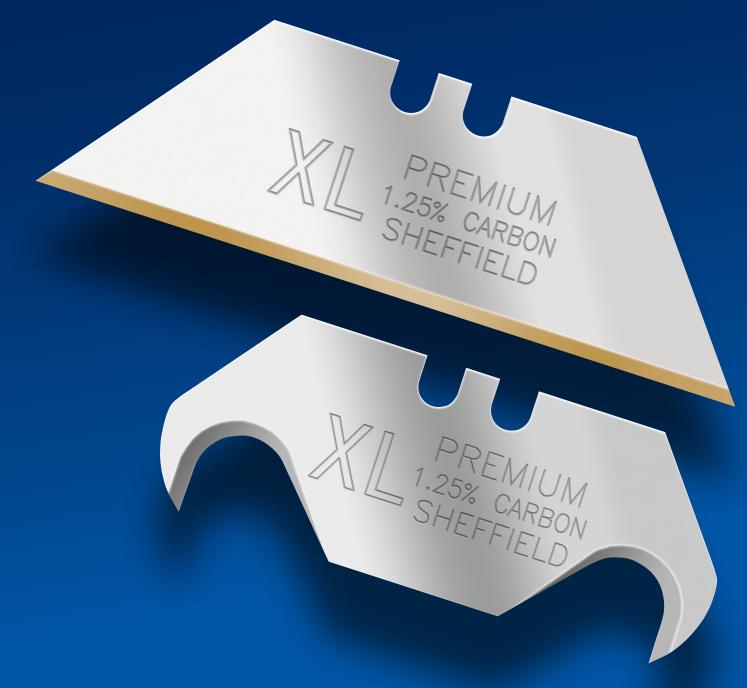

## XL Premium Professional Blade Range

The innovative XL Premium Range has been designed, developed and manufactured in Sheffield England to the highest of industry standards using a high quality premium 1.25% Polished Carbon Steel which is utilised more commonly in the production of surgical blades.

This superior steel increases the longevity and durability of the blades enabling you to 'Achieve More with Less'