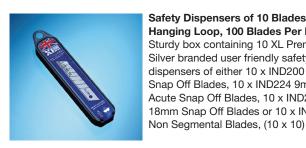

#### Safety Dispensers of 10 Blades, 100 **Blades Per Box**

Sturdy box containing 10 silver plastic user friendly safety dispensers of 10 Blades, (10 x 10)

Safety Dispensers of 10 Blades with Hanging Loop, 100 Blades Per Box Sturdy box containing 10 XL Premium Silver branded user friendly safety dispensers of either 10 x IND200 9mm Snap Off Blades, 10 x IND224 9mm Acute Snap Off Blades, 10 x IND201 18mm Snap Off Blades or 10 x IND203