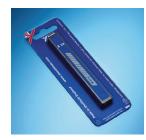

#### Safety Dispensers of 10 Blades, 100 **Blades Per Box**

Sturdy box containing 10 silver plastic user friendly safety dispensers of 10 Blades, (10 x 10)

#### Safety Dispensers of 10 Blades, 100 **Blades Per Box**

Sturdy box containing 10 gold plastic user friendly safety dispensers of 10 Blades, (10 x 10)